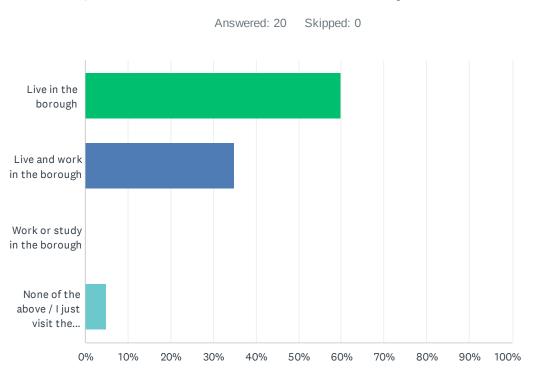

#### Q3 Which of the below describes you best?

| ANSWER CHOICES                               | RESPONSES |    |
|----------------------------------------------|-----------|----|
| Live in the borough                          | 60.00%    | 12 |
| Live and work in the borough                 | 35.00%    | 7  |
| Work or study in the borough                 | 0.00%     | 0  |
| None of the above / I just visit the borough | 5.00%     | 1  |
| Total Respondents: 20                        |           |    |