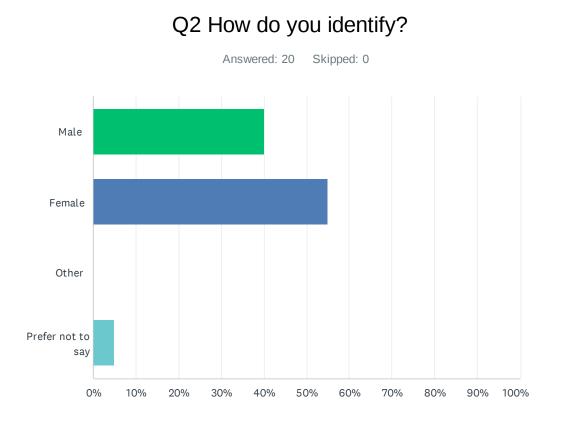

### Q1 Which age category do you fall within?

| ANSWER CHOICES        | RESPONSES |    |
|-----------------------|-----------|----|
| Male                  | 40.00%    | 8  |
| Female                | 55.00%    | 11 |
| Other                 | 0.00%     | 0  |
| Prefer not to say     | 5.00%     | 1  |
| Total Respondents: 20 |           |    |