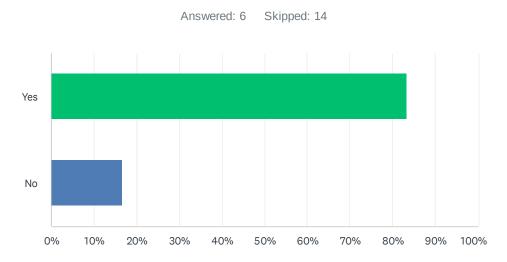

#### Q7 Do you agree with the aims and objectives within the plan?

| ANSWER CHOICES | RESPONSES |   |
|----------------|-----------|---|
| Yes            | 83.33%    | 5 |
| No             | 16.67%    | 1 |
| TOTAL          |           | 6 |

#### Q8 Do you agree with the proposals within the Action Plan?

| ANSWER CHOICES | RESPONSES |   |
|----------------|-----------|---|
| Yes            | 83.33%    | 5 |
| No             | 16.67%    | 1 |
| TOTAL          |           | 6 |