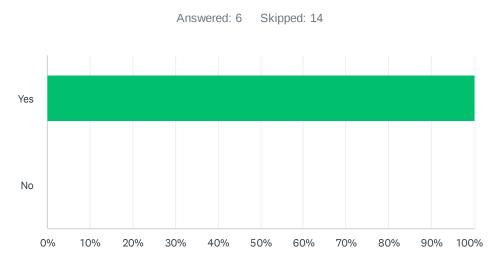

## Q6 Do you agree with the Vision for the site?

| ANSWER CHOICES | RESPONSES |   |
|----------------|-----------|---|
| Yes            | 100.00%   | 6 |
| No             | 0.00%     | 0 |
| TOTAL          |           | 6 |