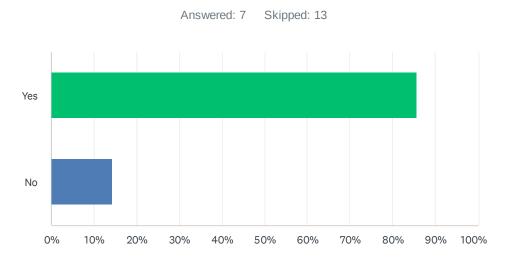

### Q5 Do you use or visit the open space/nature reserve?

| ANSWER CHOICES | RESPONSES |   |
|----------------|-----------|---|
| Yes            | 85.71%    | 6 |
| No             | 14.29%    | 1 |
| TOTAL          |           | 7 |