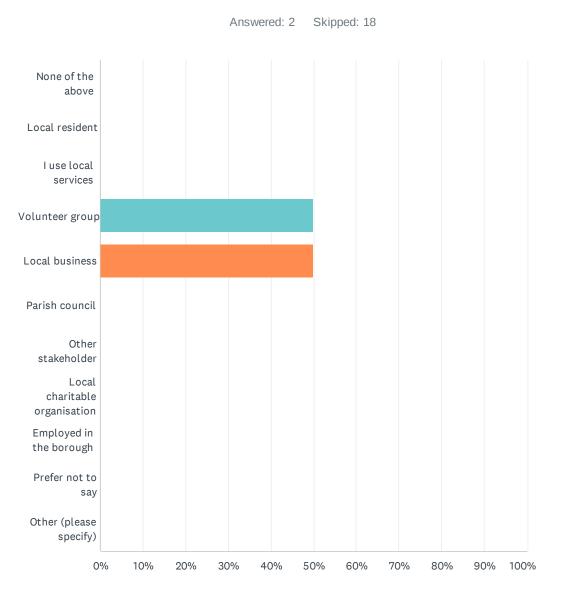

# Q4 If you are responding on behalf of an organisation, please state the nature of your organisation?

#### The Commons Landscape Management Plan Consultation

| ANSWER CHOICES                | RESPONSES |   |
|-------------------------------|-----------|---|
| None of the above             | 0.00%     | 0 |
| Local resident                | 0.00%     | 0 |
| I use local services          | 0.00%     | 0 |
| Volunteer group               | 50.00%    | 1 |
| Local business                | 50.00%    | 1 |
| Parish council                | 0.00%     | 0 |
| Other stakeholder             | 0.00%     | 0 |
| Local charitable organisation | 0.00%     | 0 |
| Employed in the borough       | 0.00%     | 0 |
| Prefer not to say             | 0.00%     | 0 |
| Other (please specify)        | 0.00%     | 0 |
| TOTAL                         |           | 2 |