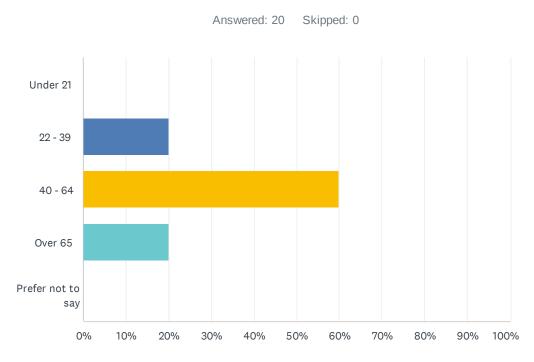

### Q1 Which age category do you fall within?

| ANSWER CHOICES        | RESPONSES |    |
|-----------------------|-----------|----|
| Male                  | 40.00%    | 8  |
| Female                | 55.00%    | 11 |
| Other                 | 0.00%     | 0  |
| Prefer not to say     | 5.00%     | 1  |
| Total Respondents: 20 |           |    |

| ANSWER CHOICES        | RESPONSES |    |
|-----------------------|-----------|----|
| Under 21              | 0.00%     | 0  |
| 22 - 39               | 20.00%    | 4  |
| 40 - 64               | 60.00%    | 12 |
| Over 65               | 20.00%    | 4  |
| Prefer not to say     | 0.00%     | 0  |
| Total Respondents: 20 |           |    |